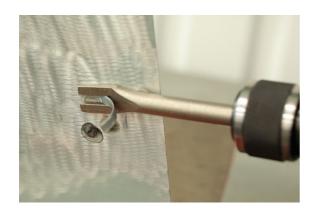

## **Air Hammer Accessory Set 5pc**

Set of five of the most popular air hammer chisels and cutters, which can be used with any hammer which has a quick-change chuck.

## **Additional Information**

- Set includes: straight chisel, spot weld cutter, taper punch, tail pipe cutter and edging tool.
- For use with Laser Air Hammer Part No. 6031 or similar tools.
- Manufactured from chrome molybdenum.