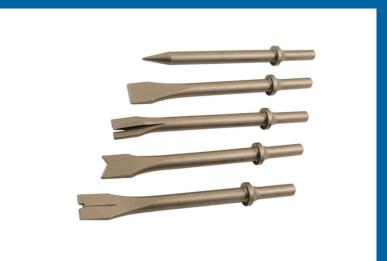

## **Air Hammer Accessory Set 5pc**

Set of five of the most popular air hammer chisels and cutters, which can be used with any hammer which has a quick-change chuck.

## **Additional Information**

- Set includes: straight chisel, spot weld cutter, taper punch, tail pipe cutter and edging tool.
- For use with Laser Air Hammer Part No. 6031 or similar tools.
- Manufactured from chrome molybdenum.