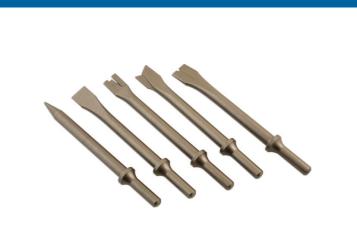

## **Air Hammer Accessory Set 5pc**

Set of five of the most popular air hammer chisels and cutters, which can be used with any hammer which has a quick-change chuck.

## **Additional Information**

- Set includes: straight chisel, spot weld cutter, taper punch, tail pipe cutter and edging tool.
- For use with Laser Air Hammer Part No. 6031 or similar tools.
- Manufactured from chrome molybdenum.