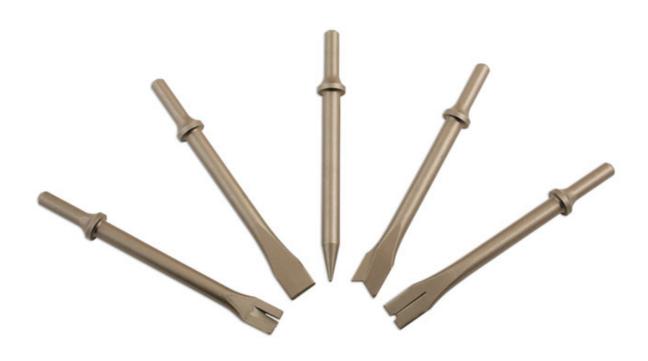

## **Air Hammer Accessory Set 5pc**

Set of five of the most popular air hammer chisels and cutters, which can be used with any hammer which has a quick-change chuck.

## **Additional Information**

- Set includes: straight chisel, spot weld cutter, taper punch, tail pipe cutter and edging tool.
- For use with Laser Air Hammer Part No. 6031 or similar tools.
- Manufactured from chrome molybdenum.